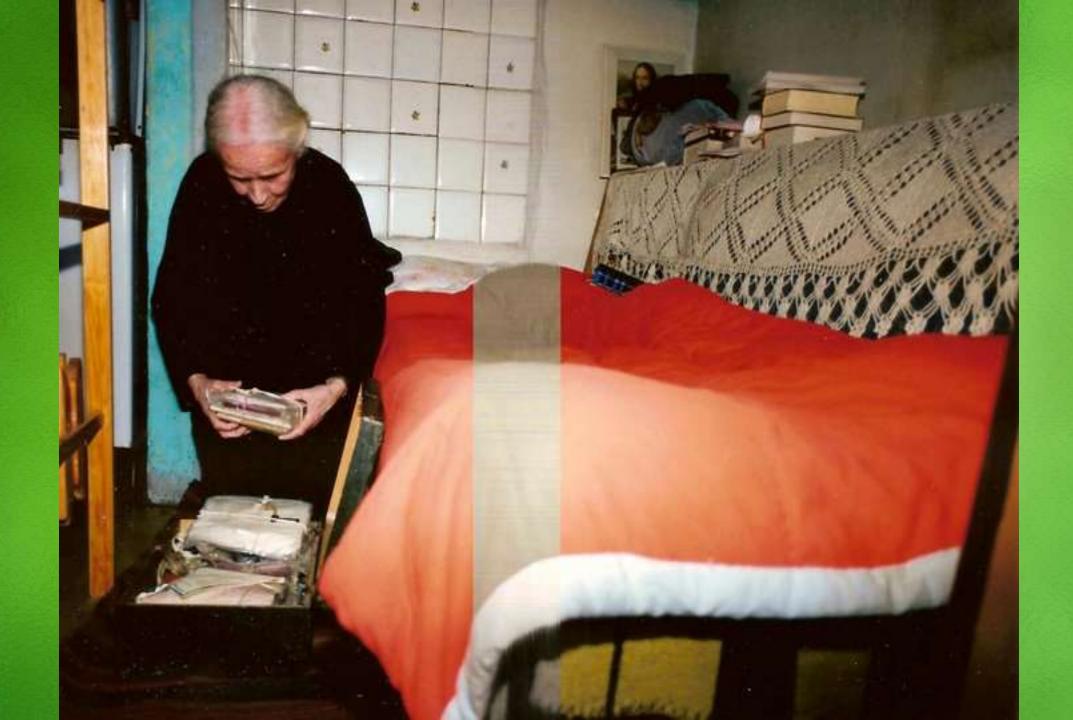

## SDA Organisation today

• VIDEO- please

Meropi Gjika – January 1992 – 87 years of Age.