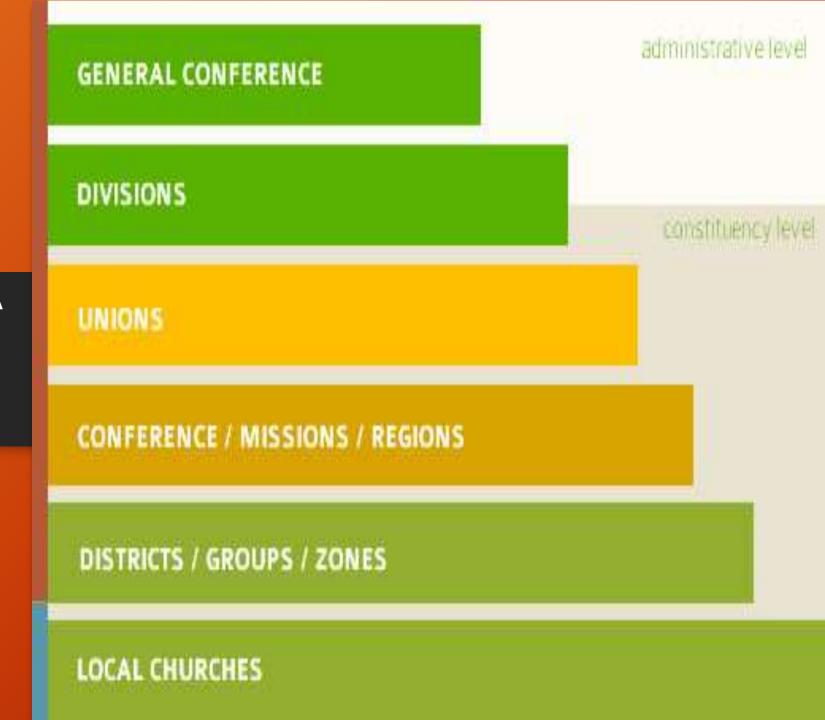

## SDA Organisation today

• VIDEO- please

Meropi Gjika – January 1992 – 87 years of Age.