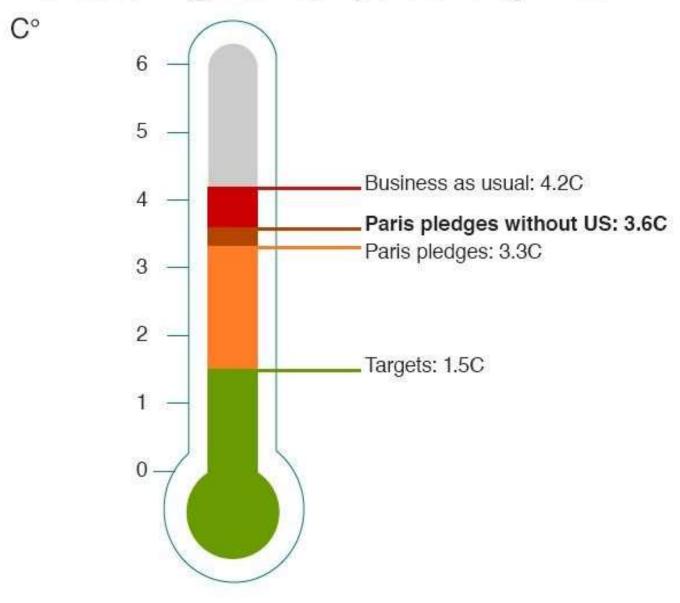

#### Increase in global temperature by 2100

Uncertainty range on US prediction is 2.1C to 4.7C

Frugal and Green?

April 2018 3hrs & 50 min