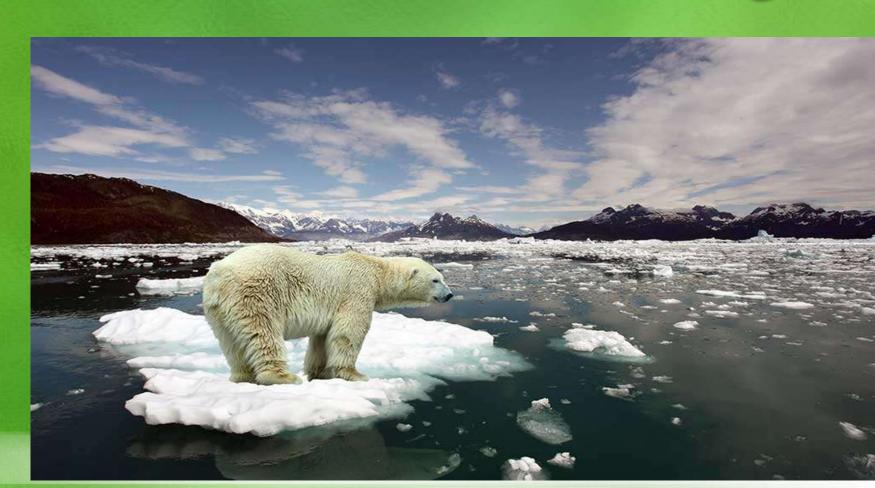

There will be more frequent wildfires and devastating storms
Running to nearly 500 pages, the report concludes that the current period is
"now the warmest in the history of modern civilisation".

It is "extremely likely that human activities, especially emissions of greenhouse gases, are the dominant cause", it finds, adding that "there is no convincing alternative explanation".

It is "extremely likely" that human activity is causing rapid global warming with dire consequences for the US and the world.