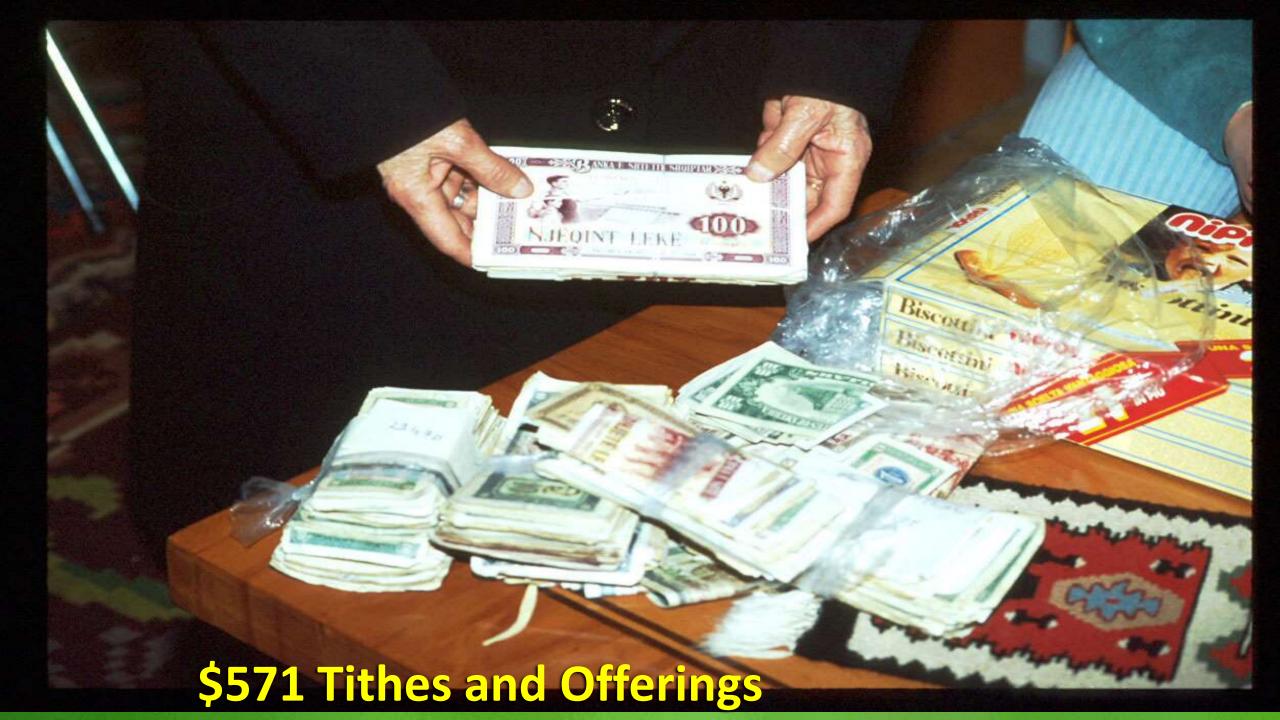

## SDA Organisation today

• VIDEO- please

Meropi Gjika – January 1992 – 87 years of Age.