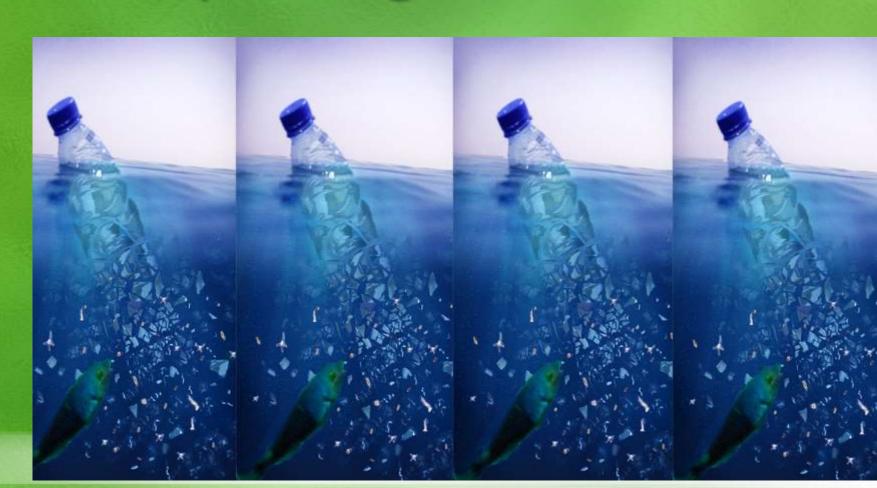

## "From sea to plate: how plastic got into our fish"

Plastic found in 1/3 of UK caught fish

University of Plymouth