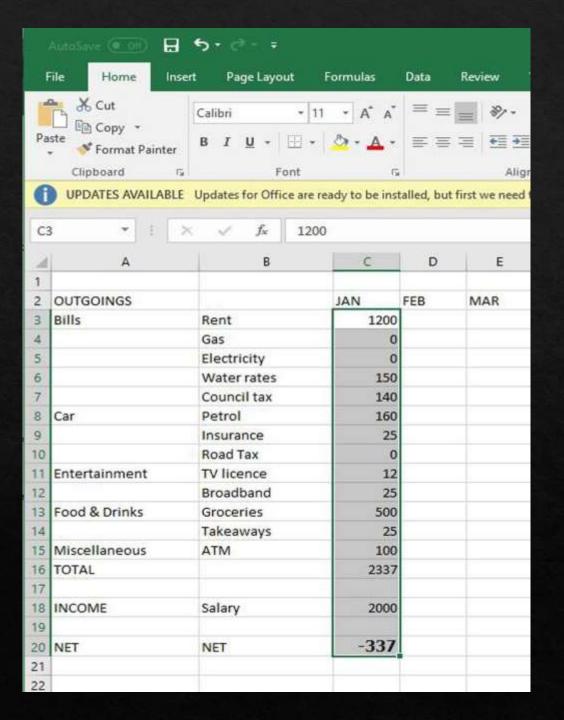

## Add up the total outgoings

- Expenditure = All Outgoings or payments made
- Personal Entertainment + Food &
   Drink + Treats Miscellaneous
   Spends + Unplanned shopping =
   Personal Expenditure

#### Paste the figures to the rest of the sheet