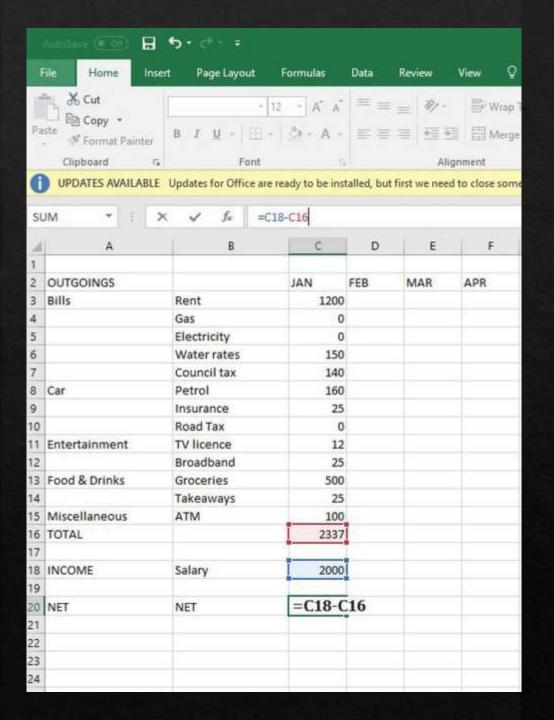

## Add up the total outgoings

- Expenditure = All Outgoings or payments made
- Personal Entertainment + Food &
   Drink + Treats Miscellaneous
   Spends + Unplanned shopping =
   Personal Expenditure

#### Paste the figures to the rest of the sheet