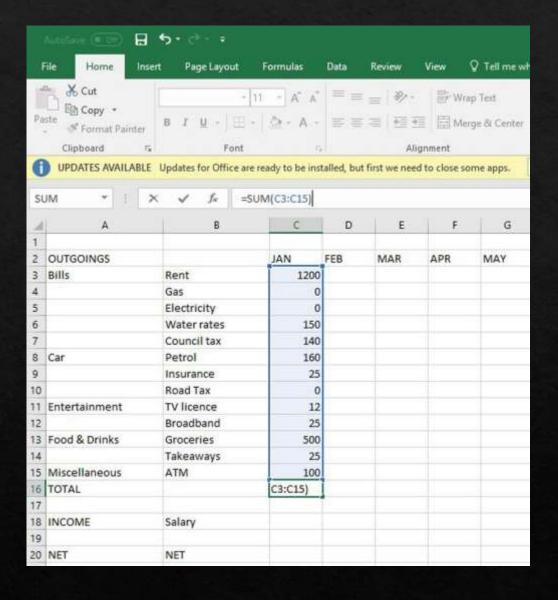

## Add up the total outgoings

- Expenditure = All Outgoings or payments made
- Personal Entertainment + Food &
   Drink + Treats Miscellaneous
   Spends + Unplanned shopping =
   Personal Expenditure

#### Paste the figures to the rest of the sheet