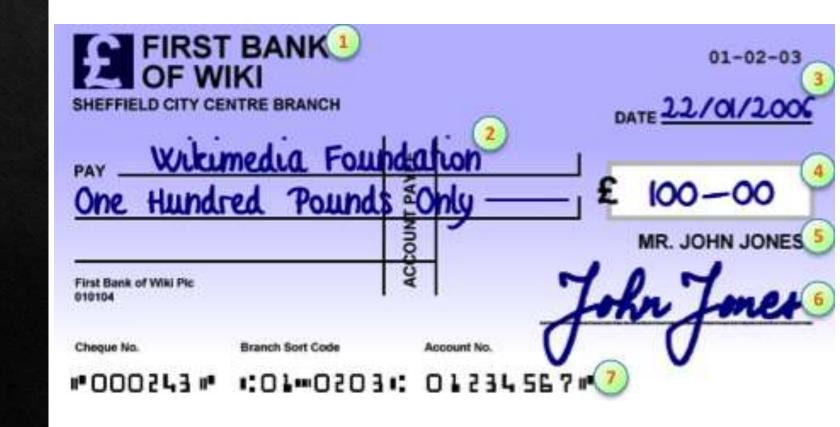

#### Cheques: 7 Key Things

- 1. Name of the Bank
- 2. Name of Payee
- 3. Date
- 4. Amount in Numbers
- 5. Account Holder
- 6. Authorised Signatory (Endorse Cheque)
- 7. Account Number

### 3a. Write Out Cheques Explained