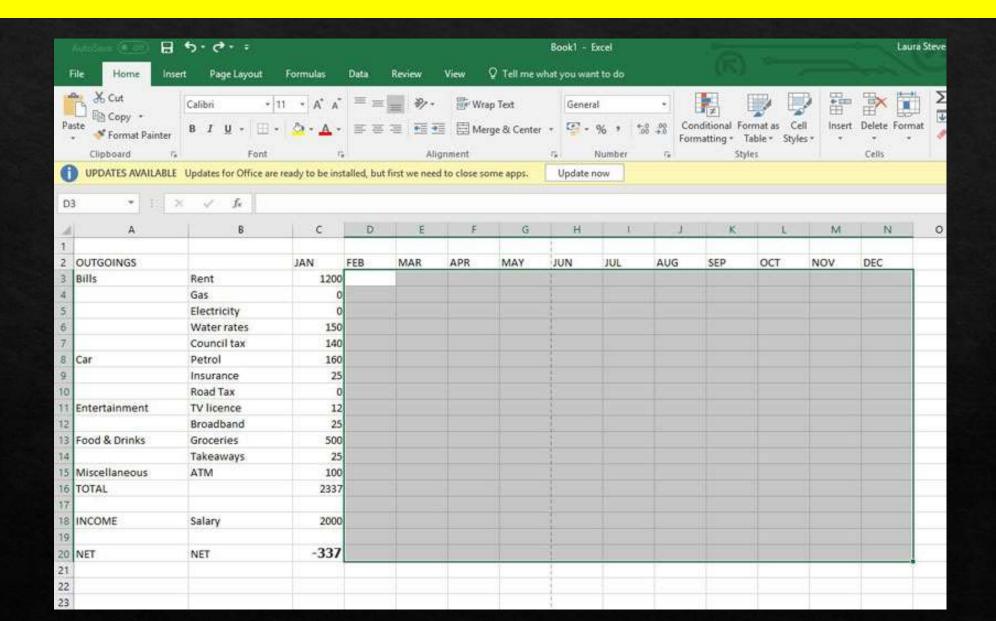

### Requirement 1

Make out a household, budget and keep an accurate cash and expense record for six months. 7 Easy
Steps to
Household
Budgets

Step 7:

Complete other monthly figures.

## Household Budget Draft Template

| Household Income & Expenditure | Sept | Oct | Nov | Dec | Jan | Feb | Mar |
|--------------------------------|------|-----|-----|-----|-----|-----|-----|
|                                |      |     |     |     |     |     |     |
|                                |      |     |     |     |     |     |     |
| Total Income Received          |      |     |     |     |     |     |     |
|                                |      |     |     |     |     |     |     |
|                                |      |     |     |     |     |     |     |
|                                |      |     |     |     |     |     |     |
|                                |      |     |     |     |     |     |     |
|                                |      |     |     |     |     |     |     |
| Total Expenditure              |      |     |     |     |     |     |     |
|                                |      |     |     |     |     |     |     |
| Surplus/Overspend (Deficit)    |      |     |     |     |     |     |     |

#### Step 1: Create Some Rows & Headings

#### Rows = List of Expenditure

- □ Mortgage/Rent
- □ Water Rates
- □ Council Tax
- □ Groceries
- □ Takeaways/Snacks
- □ TV License
- □ Electricity
- □ ATM Cash machine
- □ Hair Style
- □ Clothes
- □ Travel/Petrol
- □ Toiletries

## Headings = 6 Months

- January
- February
- March
- April
- May
- June
- July

## Add up the total outgoings

- Expenditure = All Outgoings or payments made
- Personal Entertainment + Food &
   Drink + Treats Miscellaneous
   Spends + Unplanned shopping =
   Personal Expenditure

#### Paste the figures to the rest of the sheet