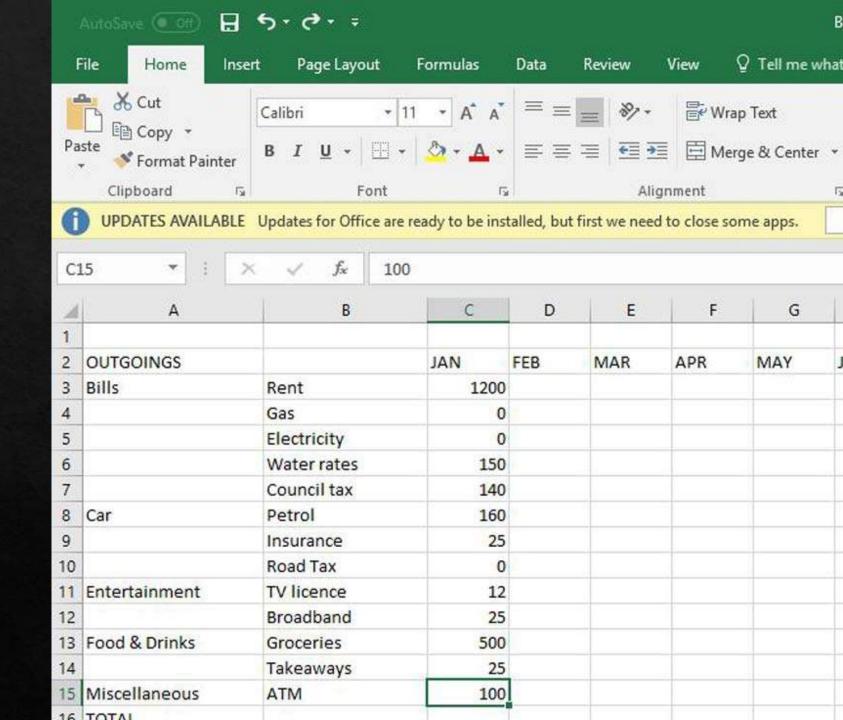

#### Rows = List of Expenditure

- □ Mortgage/Rent
- □ Water Rates
- □ Council Tax
- □ Groceries
- □ Takeaways/Snacks
- □ TV License
- □ Electricity
- □ ATM Cash machine
- □ Hair Style
- □ Clothes
- □ Travel/Petrol
- □ Toiletries

## Headings = 6 Months

- January
- February
- March
- April
- May
- June
- July

## Add up the total outgoings

- Expenditure = All Outgoings or payments made
- Personal Entertainment + Food &
   Drink + Treats Miscellaneous
   Spends + Unplanned shopping =
   Personal Expenditure