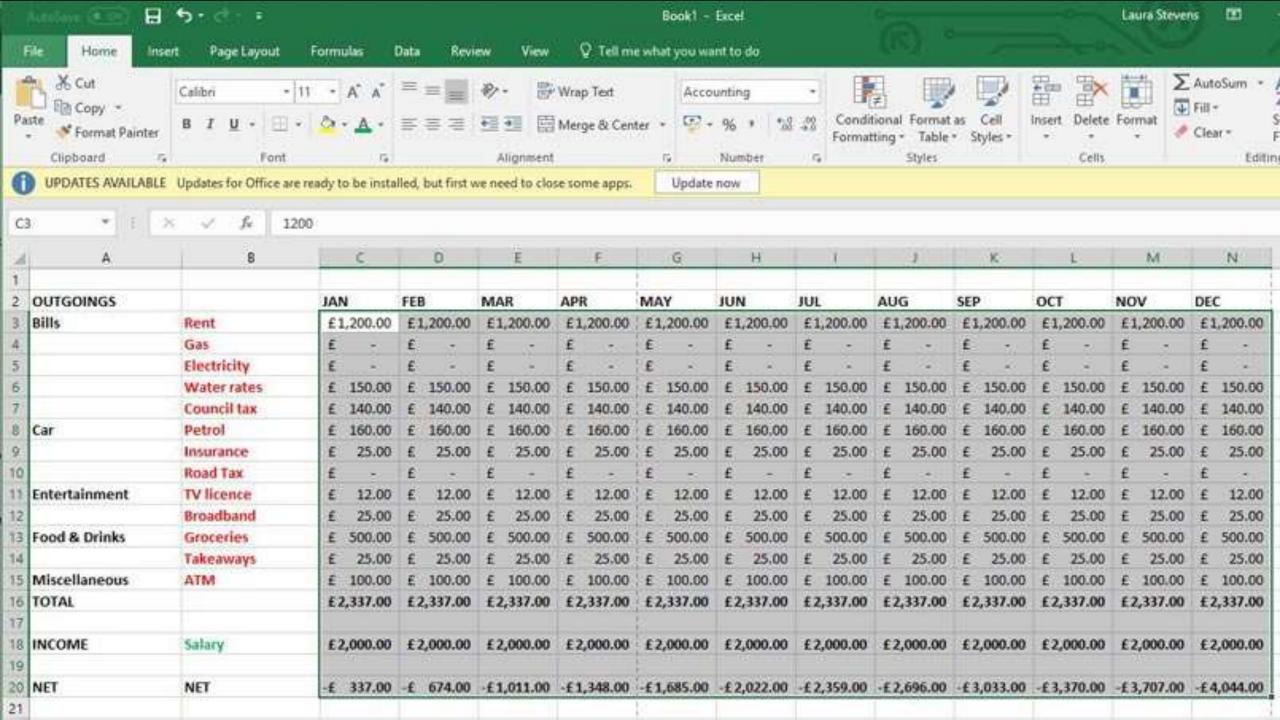

### Requirement 1

Make out a household, budget and keep an accurate cash and expense record for six months. 7 Easy
Steps to
Household
Budgets

Step 7:

Complete other monthly figures.

## Household Budget Draft Template

| Household Income & Expenditure | Sept | Oct | Nov | Dec | Jan | Feb | Mar |
|--------------------------------|------|-----|-----|-----|-----|-----|-----|
|                                |      |     |     |     |     |     |     |
|                                |      |     |     |     |     |     |     |
| Total Income Received          |      |     |     |     |     |     |     |
|                                |      |     |     |     |     |     |     |
|                                |      |     |     |     |     |     |     |
|                                |      |     |     |     |     |     |     |
|                                |      |     |     |     |     |     |     |
|                                |      |     |     |     |     |     |     |
| Total Expenditure              |      |     |     |     |     |     |     |
|                                |      |     |     |     |     |     |     |
| Surplus/Overspend (Deficit)    |      |     |     |     |     |     |     |

#### Step 1: Create Some Rows & Headings

#### Rows = List of Expenditure

- □ Mortgage/Rent
- □ Water Rates
- □ Council Tax
- □ Groceries
- □ Takeaways/Snacks
- □ TV License
- □ Electricity
- □ ATM Cash machine
- □ Hair Style
- □ Clothes
- □ Travel/Petrol
- □ Toiletries

## Headings = 6 Months

- January
- February
- March
- April
- May
- June
- July

## Add up the total outgoings

- Expenditure = All Outgoings or payments made
- Personal Entertainment + Food &
   Drink + Treats Miscellaneous
   Spends + Unplanned shopping =
   Personal Expenditure

#### Paste the figures to the rest of the sheet