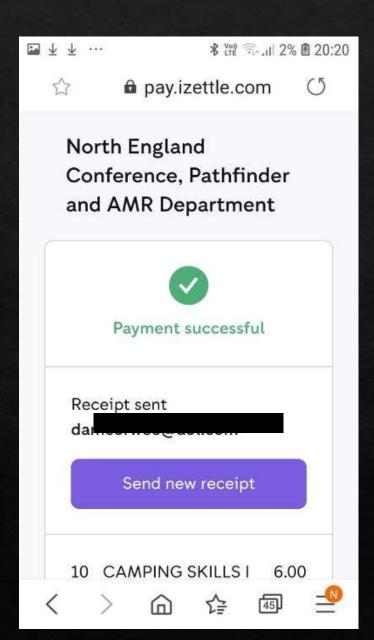

North England Conference, Pathfinder and AMR Department

Total amount owed £58.55

10 CAMPING SKILLS I 6.00

- Award, Restricted

10 BOOK KEEPING - 6.00

10 CAMPING SKILLS I 6.00
- Award, Restricted

10 BOOK KEEPING - 6.00
Award, Restricted

10 BASIC FIRST AID - 6.00
Award, Restricted

10 CAKE 6.00
DECORATING - Award, Restricted

10 Camp Safety 6.00