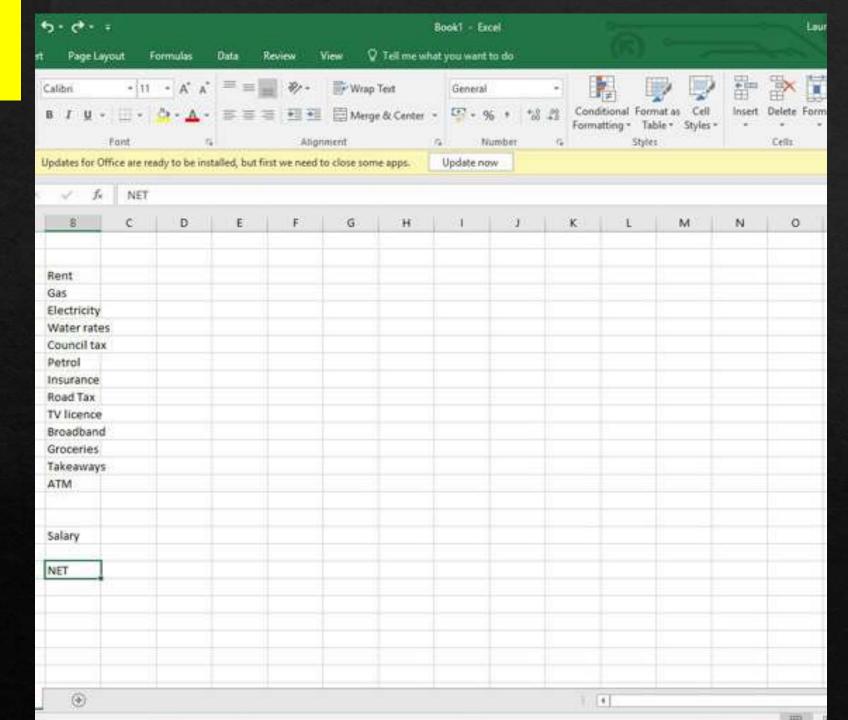

#### Rows = List of Expenditure

- □ Mortgage/Rent
- □ Water Rates
- □ Council Tax
- □ Groceries
- □ Takeaways/Snacks
- □ TV License
- □ Electricity
- □ ATM Cash machine
- □ Hair Style
- □ Clothes
- □ Travel/Petrol
- □ Toiletries

## Headings = 6 Months

- January
- February
- March
- April
- May
- June
- July