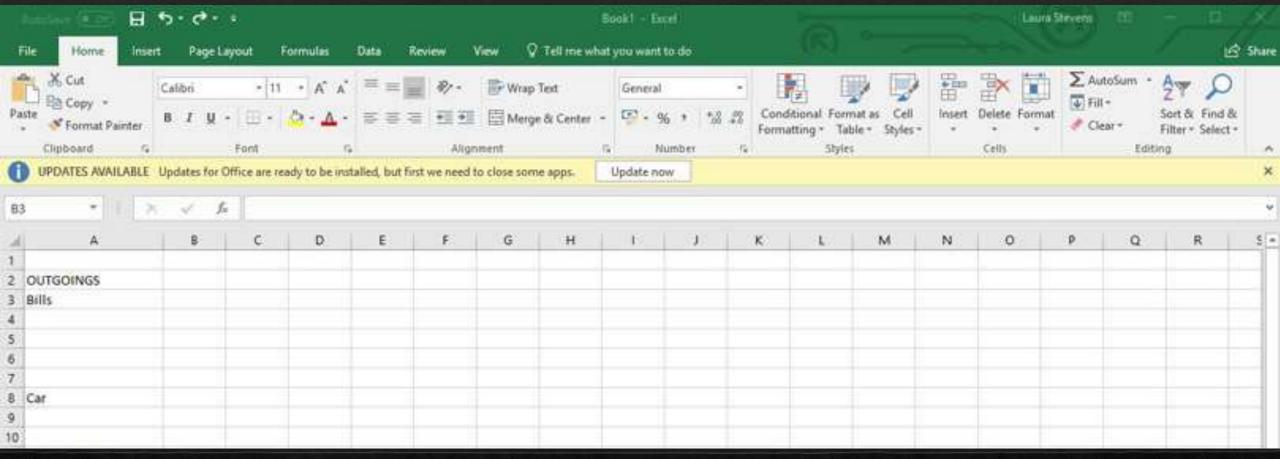

#### Step 1: Create Some Rows & Headings

#### Rows = List of Expenditure

- □ Mortgage/Rent
- □ Water Rates
- □ Council Tax
- □ Groceries
- □ Takeaways/Snacks
- □ TV License
- □ Electricity
- □ ATM Cash machine
- □ Hair Style
- □ Clothes
- □ Travel/Petrol
- □ Toiletries