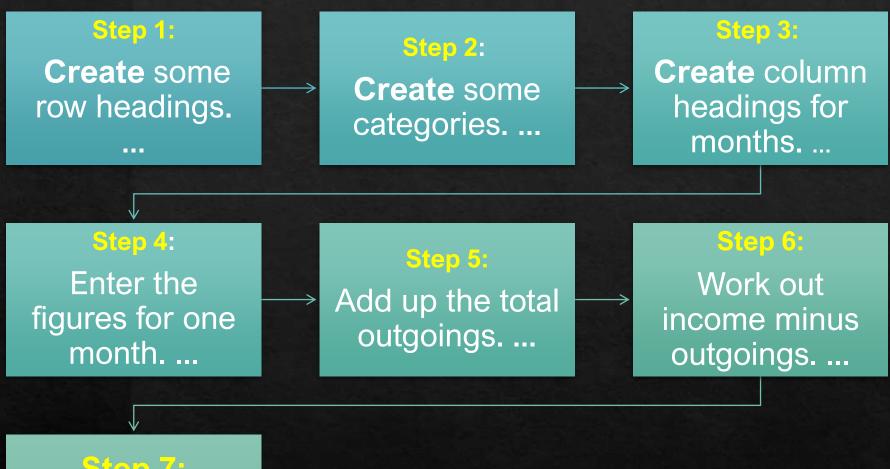

### Requirement 1

Make out a household, budget and keep an accurate cash and expense record for six months. 7 Easy
Steps to
Household
Budgets

Step 7:

Complete other monthly figures.

#### Step 1: Create Some Rows & Headings

#### Rows = List of Expenditure

- □ Mortgage/Rent
- □ Water Rates
- □ Council Tax
- □ Groceries
- □ Takeaways/Snacks
- □ TV License
- □ Electricity
- □ ATM Cash machine
- □ Hair Style
- □ Clothes
- □ Travel/Petrol
- □ Toiletries

## Headings = 6 Months

- January
- February
- March
- April
- May
- June
- July

## Add up the total outgoings

- Expenditure = All Outgoings or payments made
- Personal Entertainment + Food &
   Drink + Treats Miscellaneous
   Spends + Unplanned shopping =
   Personal Expenditure

#### Paste the figures to the rest of the sheet