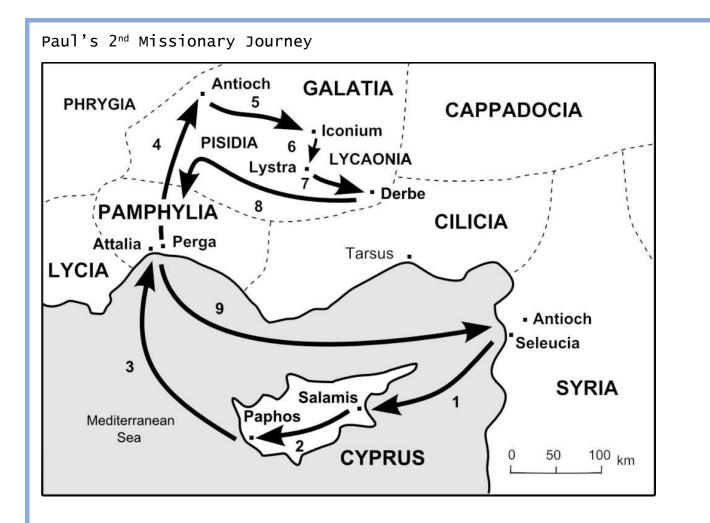

|
| 2. Where in the Bible is the Great Commission found?                                           |
| 3. Who is your neighbour?                                                                      |
| 4. Jesus was sent as the first missionary by God.<br>True or False?                            |
| 5. Mention 3 ways you can be a missionary or help with the mission work around the world?<br>1 |
| 2<br>3                                                                                         |
| 6. Who were the first foreign Christian missionaries?<br>a                                     |
| 7. Fill in the blanks. Matthew 10 vs 14<br>And whoever will notyou noryour words, when         |
| youfrom that, shake off the dust from                                                          |





Paul's 3<sup>rd</sup> Missionary Journey