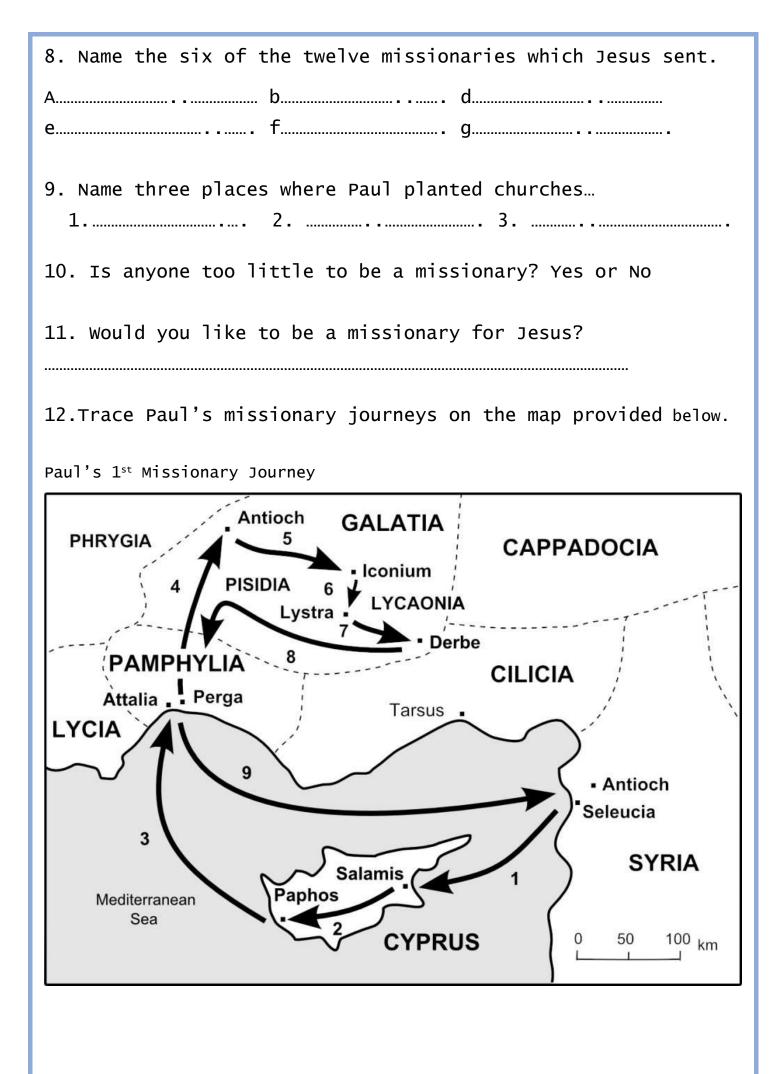

|
| 2. Where in the Bible is the Great Commission found?                                           |
| 3. Who is your neighbour?                                                                      |
| 4. Jesus was sent as the first missionary by God.<br>True or False?                            |
| 5. Mention 3 ways you can be a missionary or help with the mission work around the world?<br>1 |
| 2<br>3                                                                                         |
| 6. Who were the first foreign Christian missionaries?<br>a                                     |
| 7. Fill in the blanks. Matthew 10 vs 14<br>And whoever will notyou noryour words, when         |
| youfrom that, shake off the dust from                                                          |





Paul's 3<sup>rd</sup> Missionary Journey